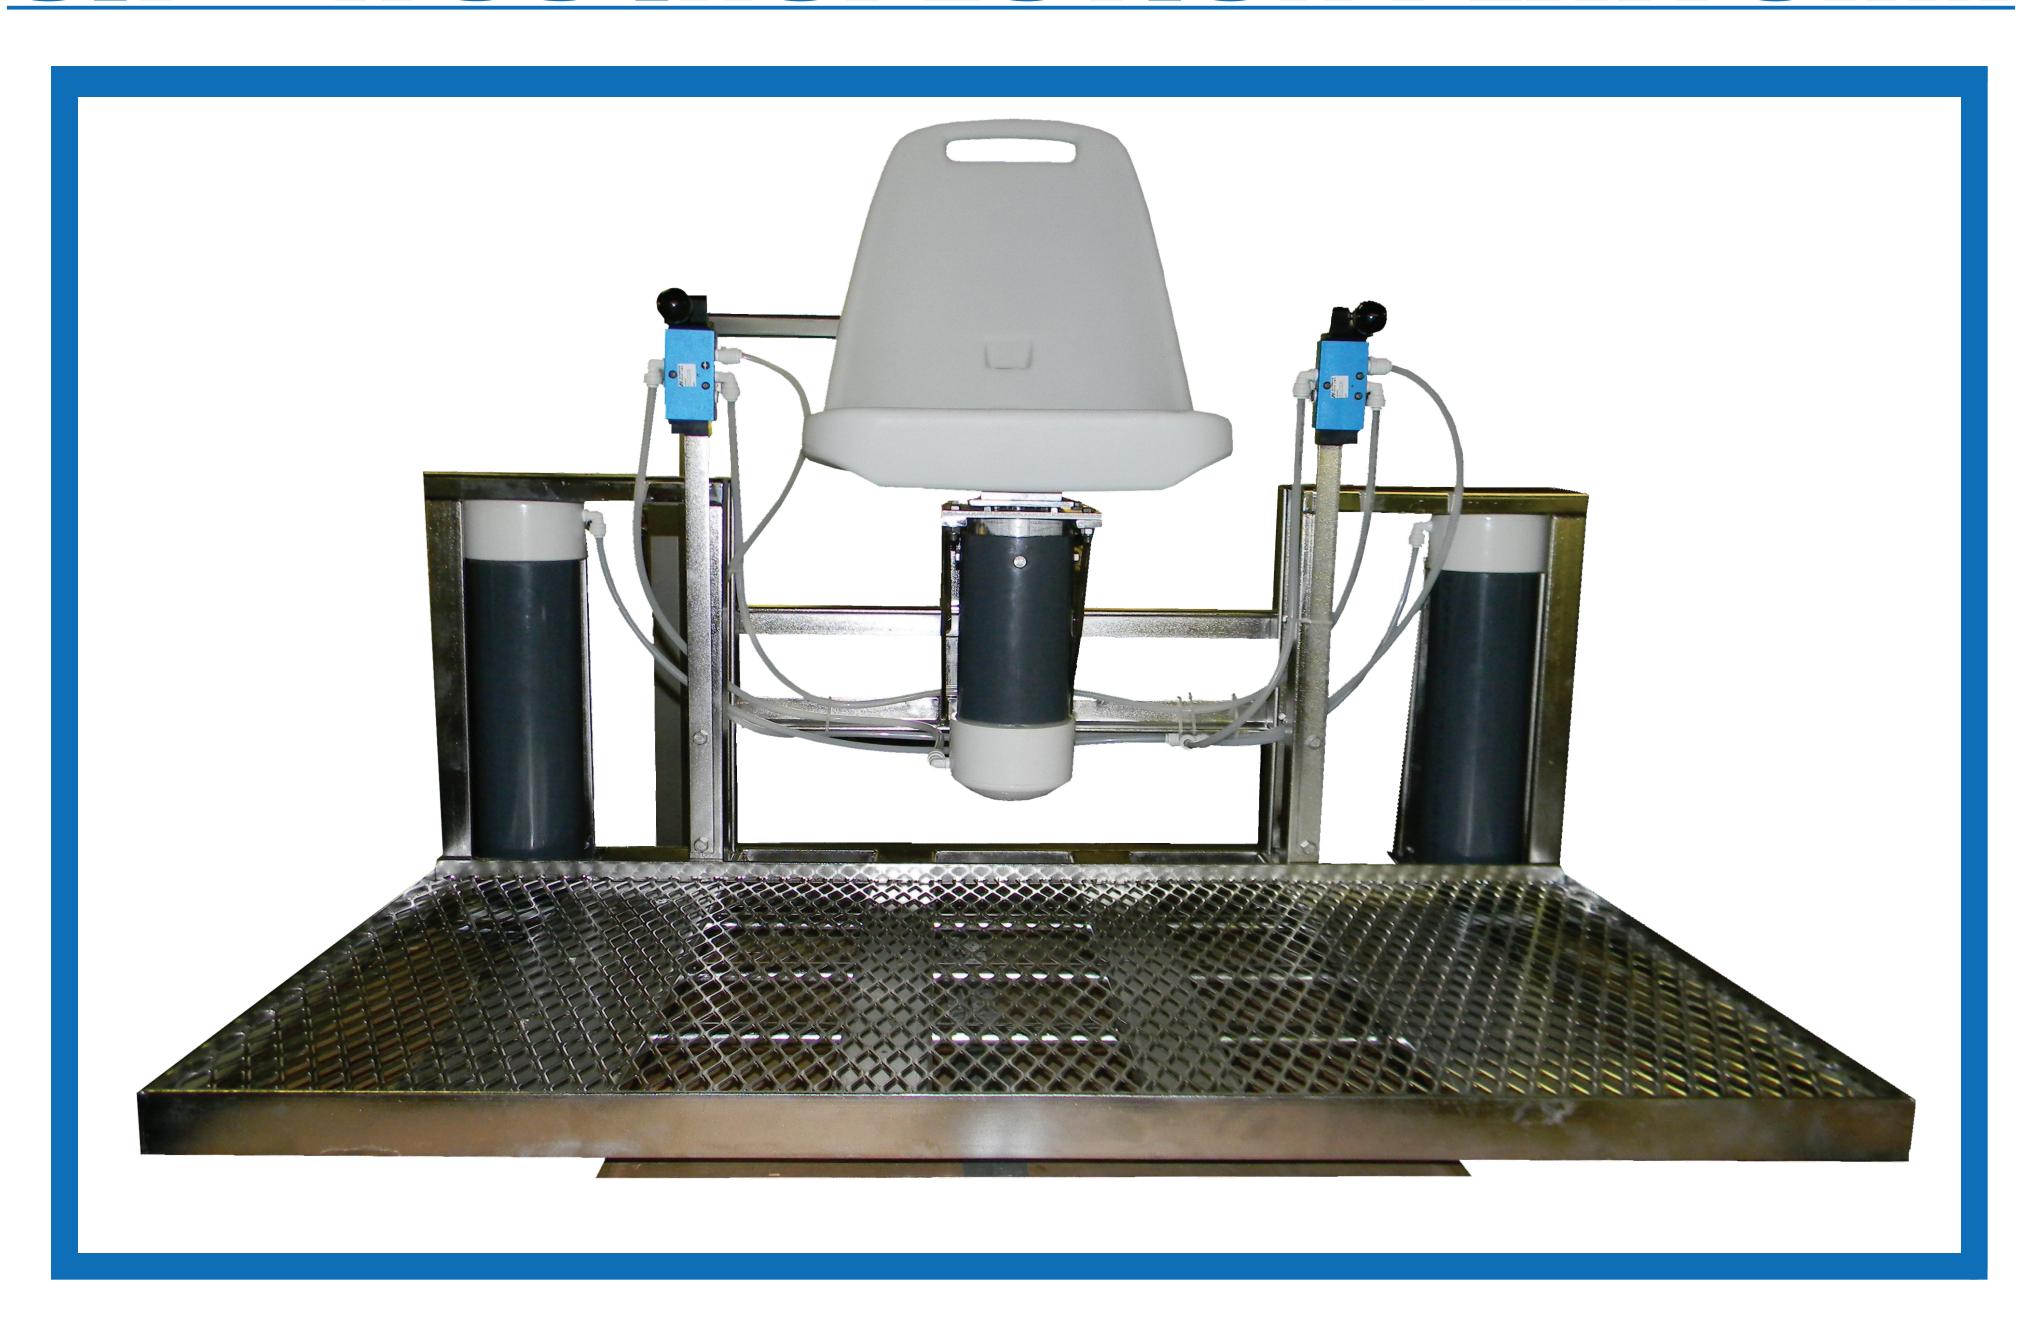

## SIP - 1700 INSPECTION PLATFORM

# THE SIMMONS SIP - 1700 INSPECTION PLATFORM meets all SIS

requirements and is designed to simplify and increase inspection capabilities for the U.S.D.A inspector. Featuring all stainless steel construction, the SIP - 1700 has a 24" x 48" platform powered by PVC cylinders operating on plant water pressure giving a 14" vertical adjustment. The U.S.D.A. inspector can more easily do his job from a stool or from an optional comfortable polyethylene seat. The seat has removable cushions for a more thorough wash down.

## SIP-1700 FEATURES

Stainless steel construction.

Water powered (operates on plant water pressure - 20psi minimum).

Available with or without seat (three height positions on seat with seat adjusting 5" vertically independently).

NO pumps or motors to replace.

Meets all SIS requirements.

Large 24" x 48" Inspector's platform.

"Sure-LOK" slide adjustment, allows operator to slide to or from with ease.