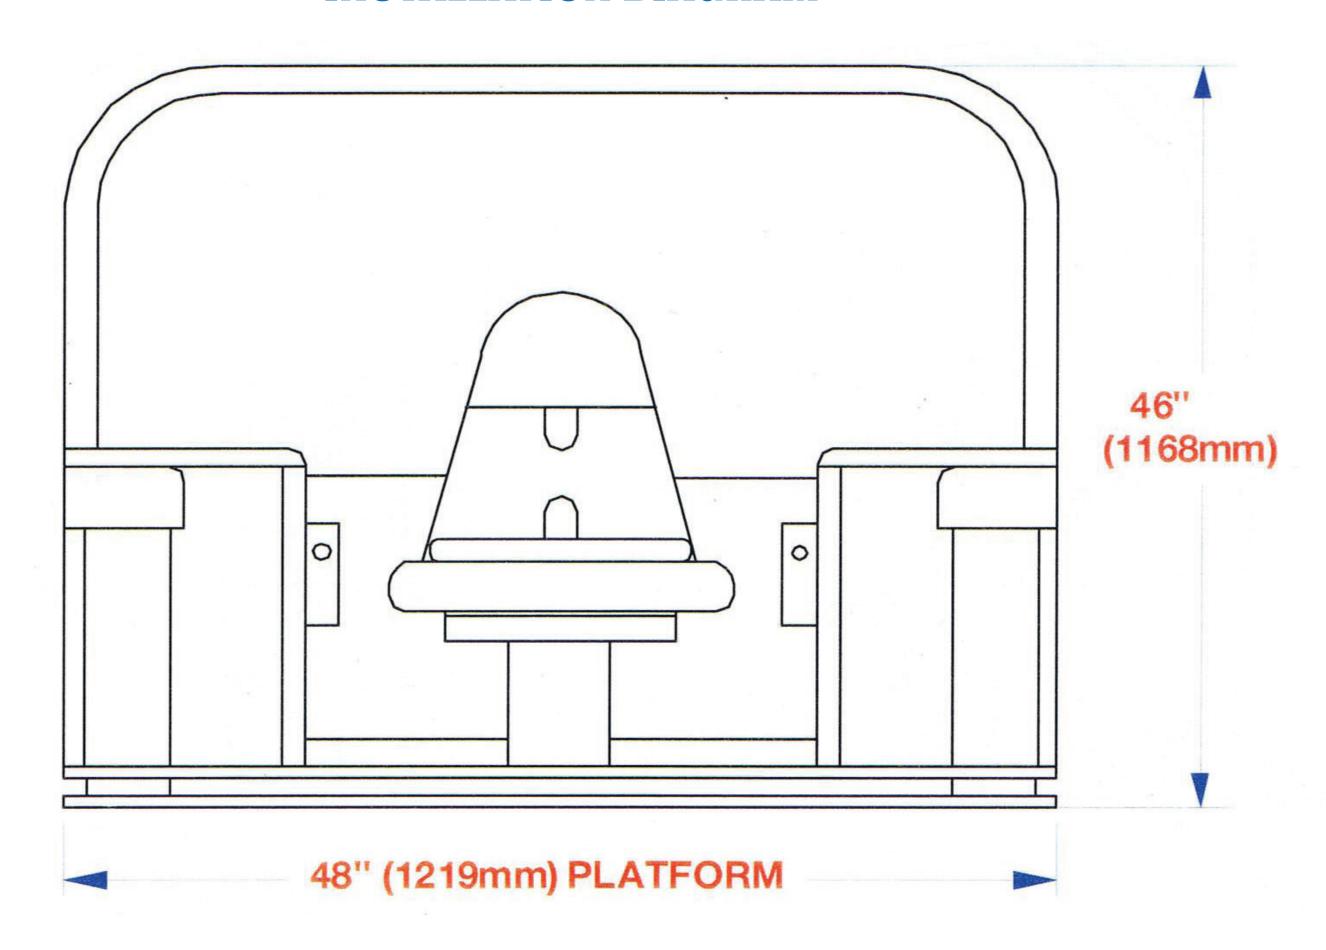

#### **INSTALLATION DIAGRAM**

# THE SIMMONS SIP - 1700 INSPECTION PLATFORM meets all SIS

requirements and is designed to simplify and increase inspection capabilities for the U.S.D.A inspector. Featuring all stainless steel construction, the SIP - 1700 has a 24" x 48" platform powered by PVC cylinders operating on plant water pressure giving a 14" vertical adjustment. The U.S.D.A. inspector can more easily do his job from a stool or from an optional comfortable polyethylene seat. The seat has removable cushions for a more thorough wash down.

## SIP-1700 FEATURES

Stainless steel construction.

Water powered (operates on plant water pressure - 20psi minimum).

Available with or without seat (three height positions on seat with seat adjusting 5" vertically independently).

NO pumps or motors to replace.

Meets all SIS requirements.

Large 24" x 48" Inspector's platform.

"Sure-LOK" slide adjustment, allows operator to slide to or from with ease.