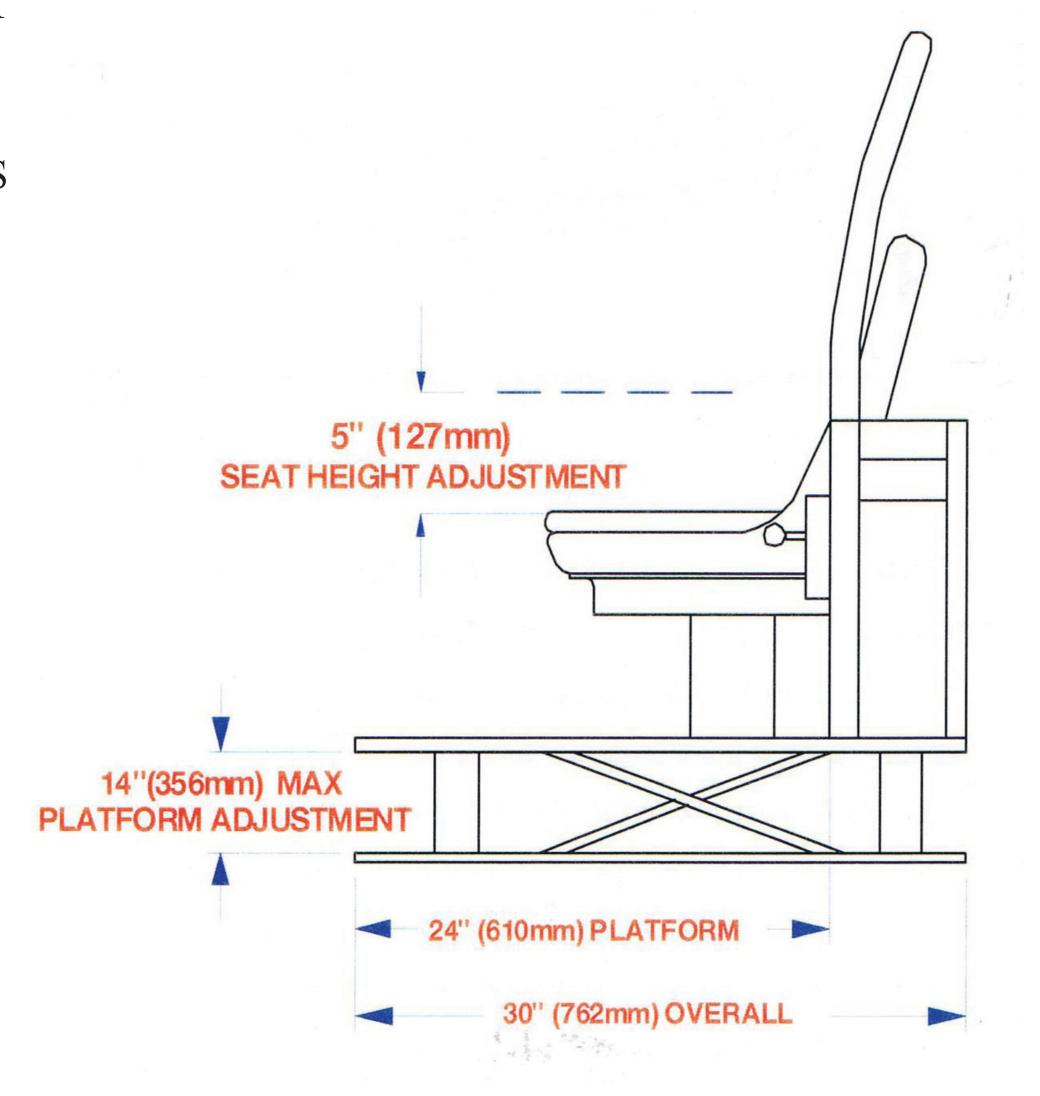

#### **INSTALLATION DIAGRAM**

# THE SIMMONS SIP - 1700 INSPECTION PLATFORM meets all SIS

requirements and is designed to simplify and increase inspection capabilities for the U.S.D.A inspector. Featuring all stainless steel construction, the SIP - 1700 has a 24" x 48" platform powered by PVC cylinders operating on plant water pressure giving a 14" vertical adjustment. The U.S.D.A. inspector can more easily do his job from a stool or from an optional comfortable polyethylene seat. The seat has removable cushions for a more thorough wash down.

## SIP-1700 FEATURES

Stainless steel construction.

Water powered (operates on plant water pressure - 20psi minimum).

Available with or without seat (three height positions on seat with seat adjusting 5" vertically independently).

NO pumps or motors to replace.

Meets all SIS requirements.

Large 24" x 48" Inspector's platform.

"Sure-LOK" slide adjustment, allows operator to slide to or from with ease.